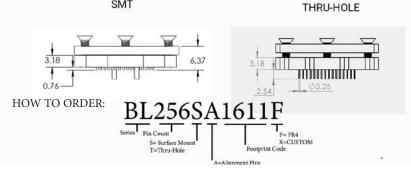

# **BL/LL** Series

Ball Grid Array/Land Grid Array FOOTPRINT COMPATIBLE Surface Mount or Through-hole 1.27mm, 1.00mm, Pitch

The following are standard socket sizes based on the body

Body (mm)

09x09

10x10

11x11

22x22

23x23 24x24

25x25

width of your device.

Introducing the BL/LL Socket Series, meticulously designed for 1.00mm, and 1.27mm pitch. These compact sockets seamlessly integrate with your existing board layout, making them an indispensable tool for densely populated circuits. Say goodbye to the hassle of mismatched components and hello to a smoother, more efficient prototyping process.