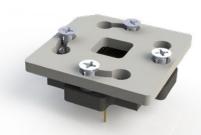

22x22

23x23 24x24

25x25

width of your device.

Introducing the BL/LL Socket Series, meticulously designed for 1.00mm, and 1.27mm pitch. These compact sockets seamlessly integrate with your existing board layout, making them an indispensable tool for densely populated circuits. Say goodbye to the hassle of mismatched components and hello to a smoother, more efficient prototyping process.

Outcome: Imagine effortlessly inserting and removing your BGA or LGA chips, streamlining your system prototyping like never before. The BL/LL Series is not just about saving space; it's about saving time and reducing the risk of damage to your expensive ASIC or FPGA designs. This game-changer series offers an unmatched blend of durability, precision, and convenience.