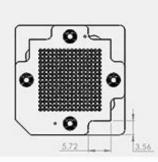

# **BL/LL** Series

Ball Grid Array/Land Grid Array FOOTPRINT COMPATIBLE Surface Mount or Through-hole 1.27mm, 1.00mm, Pitch

The following are standard socket sizes based on the body

Body (mm)

09x09

10x10

11x11

22x22

23x23 24x24

25x25

width of your device.

Introducing the BL/LL Socket Series, meticulously designed for 1.00mm, and 1.27mm pitch. These compact sockets seamlessly integrate with your existing board layout, making them an indispensable tool for densely populated circuits. Say goodbye to the hassle of mismatched components and hello to a smoother, more efficient prototyping process.