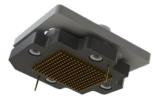

22x22

23x23 24x24

25x25

width of your device.

Introducing the BL/LL Socket Series, meticulously designed for 1.00mm, and 1.27mm pitch. These compact sockets seamlessly integrate with your existing board layout, making them an indispensable tool for densely populated circuits. Say goodbye to the hassle of mismatched components and hello to a smoother, more efficient prototyping process.

Outcome: Imagine effortlessly inserting and removing your BGA or LGA chips, streamlining your system prototyping like never before. The BL/LL Series is not just about saving space; it's about saving time and reducing the risk of damage to your expensive ASIC or FPGA designs. This game-changer series offers an unmatched blend of durability, precision, and convenience.