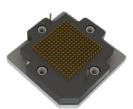

22x22

23x23 24x24

25x25

width of your device.

Introducing the BL/LL Socket Series, meticulously designed for 1.00mm, and 1.27mm pitch. These compact sockets seamlessly integrate with your existing board layout, making them an indispensable tool for densely populated circuits. Say goodbye to the hassle of mismatched components and hello to a smoother, more efficient prototyping process.

Outcome: Imagine effortlessly inserting and removing your BGA or LGA chips, streamlining your system prototyping like never before. The BL/LL Series is not just about saving space; it's about saving time and reducing the risk of damage to your expensive ASIC or FPGA designs. This game-changer series offers an unmatched blend of durability, precision, and convenience.